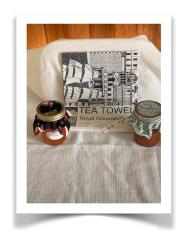

#45 (7 Packages of 6 Cards Each)
Original Art Cards with Artwork by
Anne Paré \$15/6 cards



#46 (6 Packages of 6 Cards Each) Christmas Cards with Original Artwork by Anne Paré \$15/6 cards



#47. Marmalade & Fruit Chilli Christmas Napkin Holder \$15 **Sold** 



#48. Christmas Napkin Holder with Marmalade and Fruit Chilli \$15. **Sold** 



#49. Tea Towel, Marmalade & Fruit Chilli \$10 **Sold** 



# 50 Zimbabwe Art Towel, Marmalade & Fruit Chilli \$10 **Sold** 



# 51 Tea Towel with Homemade Marmalade and Rhubarb Jam \$10 **Sold** 



#52 Christmas Masks \$5/each (3 available). **Sold** 



# 53 \$25 Hank's Gift Certificate + Christmas Mask

\$25

Sold



2 Homemade Jams in a Christmas Decorative Box \$8

# 54 - Marmalade & Lite Christmas

Jam. - Sold

#55 - Apple Butter & Lite Christmas

Jam. - Sold

#56 - Marmalade & Lite Christmas

Jam **Sold**