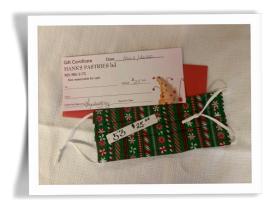

# 53 \$25 Hank's Gift Certificate + Christmas Mask

\$25

Sold

2 Homemade Jams in a Christmas Decorative Box \$8